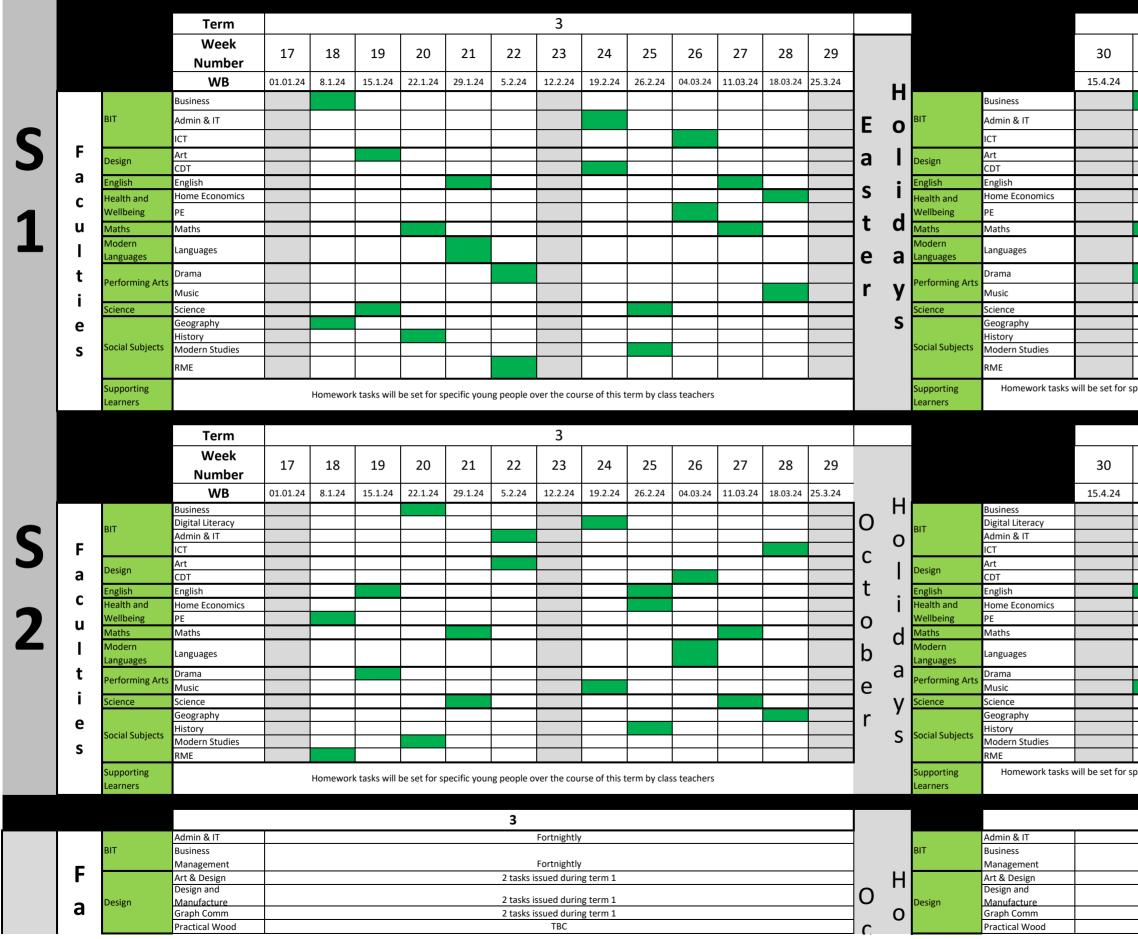

## BGE Homework Rota Session 23-24

|         |                      | 4             |                |          |                            |                       |
|---------|----------------------|---------------|----------------|----------|----------------------------|-----------------------|
| 31      | 32                   | 33            | 34             | 35       |                            |                       |
| 22.4.24 | 29.4.24              | 06.05.24      | 13.05.24       | 20.05.24 | С                          | Т                     |
|         |                      |               |                |          | h                          | i                     |
|         |                      |               |                |          | а                          | m                     |
|         |                      |               |                |          | n                          | е                     |
|         |                      |               |                |          | g                          | t                     |
|         |                      |               |                |          | е                          | а                     |
|         |                      |               |                |          |                            | b                     |
|         |                      |               |                |          | 0                          | Ι                     |
|         |                      |               |                |          | f                          | е                     |
|         |                      |               |                |          |                            |                       |
|         | g people ov<br>chers | er the course | e of this term | by class |                            |                       |
|         |                      | 4             |                |          |                            |                       |
| 31      | 32                   | 33            | 34             | 35       |                            |                       |
|         | 52                   | 55            | 74             | 35       |                            |                       |
| 22.4.24 | 29.4.24              | 06.05.24      | 13.05.24       | 20.05.24 | С                          |                       |
|         |                      |               |                |          | C<br>h                     | Η                     |
|         |                      |               |                |          |                            | H<br>o                |
|         |                      |               |                |          | h                          |                       |
|         |                      |               |                |          | h<br>r                     | O<br>I<br>i           |
|         |                      |               |                |          | h<br>r<br>i                | o<br>I<br>i<br>d      |
|         |                      |               |                |          | h<br>r<br>i<br>s           | o<br>I<br>i<br>d<br>a |
|         |                      |               |                |          | h<br>r<br>i<br>s<br>t      | O<br>I<br>d<br>a<br>y |
|         |                      |               |                |          | h<br>r<br>s<br>t<br>m      | o<br>I<br>i<br>d<br>a |
| 22.4.24 | 29.4.24              |               |                | 20.05.24 | h<br>r<br>s<br>t<br>m<br>a | O<br>I<br>d<br>a<br>y |
| 22.4.24 | 29.4.24              | 06.05.24      |                | 20.05.24 | h<br>r<br>s<br>t<br>m<br>a | O<br>I<br>d<br>a<br>y |
| 22.4.24 | 29.4.24              | 06.05.24      |                | 20.05.24 | h<br>r<br>s<br>t<br>m<br>a | O<br>I<br>d<br>a<br>y |
| 22.4.24 | 29.4.24              | 06.05.24      | 13.05.24       | 20.05.24 | h<br>r<br>s<br>t<br>a<br>s | O<br>I<br>d<br>a<br>y |
| 22.4.24 | 29.4.24              | 06.05.24      | 13.05.24       | 20.05.24 | h<br>r<br>s<br>t<br>m<br>a | O<br>I<br>d<br>a<br>y |

|              | E      | nglish                  | English                                                                                             | 1 extended piece of homework per month (August, September, October) |   |   | English         | English            | 1 extended piece of homework per month (August, September, October)         | , • 7          |
|--------------|--------|-------------------------|-----------------------------------------------------------------------------------------------------|---------------------------------------------------------------------|---|---|-----------------|--------------------|-----------------------------------------------------------------------------|----------------|
|              |        | Health and<br>Wellbeing | Childcare                                                                                           | 2 tasks issued during term 1                                        | + |   | Health and      | Childcare          | 2 tasks issued during term 2                                                |                |
|              | -      |                         | Physical Education                                                                                  | 2 tasks issued during term 1                                        | L | • | Wellbeing       | Physical Education | 2 tasks issued during term 2                                                |                |
| <b>y</b>   4 |        |                         | Practical Cookery                                                                                   | Once per term                                                       |   |   | weibeing        | Practical Cookery  | Once per term                                                               |                |
|              | N      | 1aths                   | Maths                                                                                               | Fortnightly                                                         | 0 | _ | Maths           | Maths              | Fortnightly                                                                 | <sup>–</sup> S |
|              | Modern | 1odern                  | German                                                                                              | 1 task every 2/3 weeks                                              |   | d | Modern          | German             | 1 task every 2/3 weeks                                                      |                |
|              | La     | anguages                | Spanish                                                                                             | 1 task every 2/3 weeks                                              | h | ч | Languages       | Spanish            | 1 task every 2/3 weeks                                                      |                |
| )   t        |        | Performing Arts         | Drama                                                                                               | Weekly                                                              |   | ~ |                 | Drama              | Weekly                                                                      |                |
|              | P      |                         | Music                                                                                               | Fortnightly                                                         |   | а | Performing Art  | Music              | Fortnightly                                                                 |                |
|              |        | Science                 | Biology                                                                                             | Fortnightly                                                         | e |   |                 | Biology            | 3 weekly                                                                    |                |
|              | S      |                         | Chemistry                                                                                           | Fortnightly                                                         |   | V | Science         | Chemistry          | 3 weekly                                                                    |                |
|              |        |                         | Physics                                                                                             | Fortnightly                                                         | r | ' |                 | Physics            | 3 weekly                                                                    | s a            |
| l e          | ) [    | Social Subjects         | Geography                                                                                           | Fortnightly                                                         | · | c |                 | Geography          | Fortnightly                                                                 |                |
|              |        |                         | History                                                                                             | Fortnightly                                                         |   | 3 | Social Subjects | History            | Fortnightly                                                                 |                |
| L C          | •      |                         | Modern Studies                                                                                      | Fortnightly                                                         |   |   |                 | Modern Studies     | Fortnightly                                                                 |                |
| 3            |        |                         | RME                                                                                                 | Fortnightly                                                         |   |   |                 | RME                | Fortnightly                                                                 |                |
|              | S      | upporting               | Homework tasks will be set for specific young people over the course of this term by class teachers |                                                                     |   |   | Supporting      | Homework tasks     | will be set for specific young people over the course of this term by class | 1              |
|              | Le     | earners                 |                                                                                                     |                                                                     |   |   | Learners        |                    | teachers                                                                    |                |